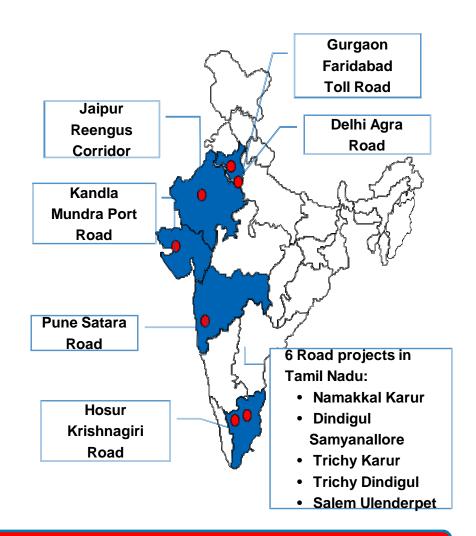

#### **Reliance Road Portfolio**

- Portfolio comprises urban centric project on GQ\* & NSEW\*
- Four to six laning project forming > 40% of portfolio
- The company has strong presence in Tamil Nadu
  - Tamil Nadu is 4th largest state in India by GDP
  - 3rd most industrialized state following Maharashtra & Gujarat
- Pre Qualified for projects up to Rs 90 bn
- Potential Upsides of Premium Deferment & 5/25 scheme
- All roads projects are ISO 9001: 2008 certified

#### Diversified portfolio with projects spread across the country

# Portfolio Snapshot

|                        | Projects                  | Length<br>(Kms) | Lanes | Project<br>Cost<br>(INR cr) | COD        | Concession<br>End Date |
|------------------------|---------------------------|-----------------|-------|-----------------------------|------------|------------------------|
| Revenue<br>Operational | Delhi Agra(DA)            | 180             | 6     | 2,945                       | Q1FY17     | Oct 38                 |
|                        | Pune Satara (PS)          | 140             | 6     | 2,008                       | Q4FY16     | Sep 34                 |
|                        | Hosur Krishnagiri(HK)     | 60              | 6     | 925                         | Mar 15     | Jun 35                 |
| Operational            | Namakkal Karur (NK)       | 41              | 4     | 352                         | Aug 09     | Jul 26                 |
|                        | Dindigul Sam'lore (DS)    | 53              | 4     | 428                         | Aug 09     | Jul 26                 |
|                        | Trichy Dindigul (TD)      | 88              | 4     | 540                         | Jan 12     | Jan 38                 |
|                        | Salem Ulunderpet (SU)     | 136             | 4     | 1,107                       | Sep 13     | Jan 33                 |
|                        | Gurgaon Faridabad<br>(GF) | 66              | 4     | 779                         | July 12    | May 26                 |
|                        | Jaipur Reengus(JR)        | 52              | 4     | 567                         | June 13    | Aug 28                 |
|                        | Trichy Karur(TK)          | 79              | 4     | 822                         | Feb 14     | Jan 38                 |
| Under<br>Construction  | Kandla Mundra(KM)         | 71              | 4     | 1,178                       | Est : FY16 | Jan 36                 |
| Total                  |                           | 966             |       | 11,651                      |            |                        |